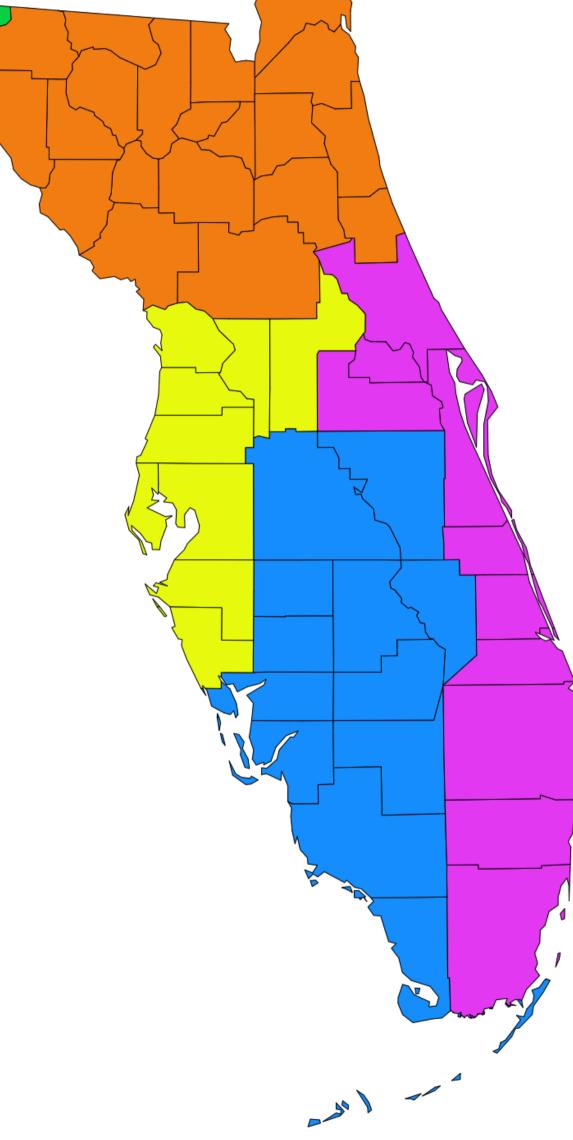

## **School Improvement Support Map 2023-24**

Central

Citrus

Lake

Pasco

Pinellas

Sumter

Region 5 - Southeast

- Region 4 Southwest
- Region 3 Central
- Region 2 Northeast
- Region 1 Northwest

## School Improvement Regions 2023-24

| Region        | District      | Region             | District                     |
|---------------|---------------|--------------------|------------------------------|
| 1 – Northwest | Bay           | 3 – Central        | Citrus                       |
| 1 – Northwest | Calhoun       | 3 – Central        | Hernando                     |
| 1 – Northwest | Escambia      | 3 – Central        | Hillsborough                 |
| 1 – Northwest | Franklin      | 3 – Central        | Lake                         |
| 1 – Northwest | Gadsden       | 3 – Central        | Manatee                      |
| 1 – Northwest | Gulf          | 3 – Central        | Pasco                        |
| 1 – Northwest | Holmes        | 3 – Central        | Pinellas                     |
| 1 – Northwest | Jackson       | 3 – Central        | Sarasota                     |
| 1 – Northwest | Jefferson     | 3 – Central        | Sumter                       |
| 1 – Northwest | Leon          | 4 – Southwest      | Charlotte                    |
| 1 – Northwest | Liberty       | 4 – Southwest      | Collier                      |
| 1 – Northwest | Okaloosa      | 4 – Southwest      | DeSoto                       |
| 1 – Northwest | Santa Rosa    | 4 – Southwest      | Glades                       |
| 1 – Northwest | Wakulla       | 4 – Southwest      | Hardee                       |
| 1 – Northwest | Walton        | 4 – Southwest      | Hendry                       |
| 1 – Northwest | Washington    | 4 – Southwest      | Highlands                    |
| 2 – Northeast | Alachua       | 4 – Southwest      | Lee                          |
| 2 – Northeast | Baker         | 4 – Southwest      | Monroe                       |
| 2 – Northeast | Bradford      | 4 – Southwest      | Okeechobee                   |
| 2 – Northeast | Clay          | 4 – Southwest      | Osceola                      |
| 2 – Northeast | Columbia      | 4 – Southwest      | Polk                         |
| 2 – Northeast | Dixie         | 5 – Southeast      | Brevard                      |
| 2 – Northeast | Duval         | 5 – Southeast      | Broward                      |
| 2 – Northeast | Flagler       | 5 – Southeast      | Indian River                 |
| 2 – Northeast | Gilchrist     | 5 – Southeast      | Martin                       |
| 2 – Northeast | Hamilton      | 5 – Southeast      | Miami-Dade                   |
| 2 – Northeast | Lafayette     | 5 – Southeast      | Orange                       |
| 2 – Northeast | Levy          | 5 – Southeast      | Palm Beach                   |
| 2 – Northeast | Madison       | 5 – Southeast      | Seminole                     |
| 2 – Northeast | Marion        | 5 – Southeast      | St. Lucie                    |
| 2 – Northeast | Nassau        | 5 – Southeast      | Volusia                      |
| 2 – Northeast | Putnam        |                    |                              |
| 2 – Northeast | St. Johns     |                    |                              |
| 2 – Northeast | Suwannee      |                    |                              |
| 2 – Northeast | Taylor        |                    |                              |
| 2 – Northeast | Union         |                    |                              |
|               | Region        | 2023-24 Specialist | 2023-24 R.E.D.               |
|               | 1 – Northwest | Colinthia          | Dr. Rachel Heide             |
|               | 2 – Northeast | Colinthia          | Cassandra Brusca             |
|               | 3 – Central   | Katie Kone         | Dr. Lucinda Thompson         |
|               | 4 – Southwest | Katie Kone         | Kati Pearson                 |
|               | 5 – Southeast | LaJuandrea Ponder  | LaShawn Russ-<br>Porterfield |