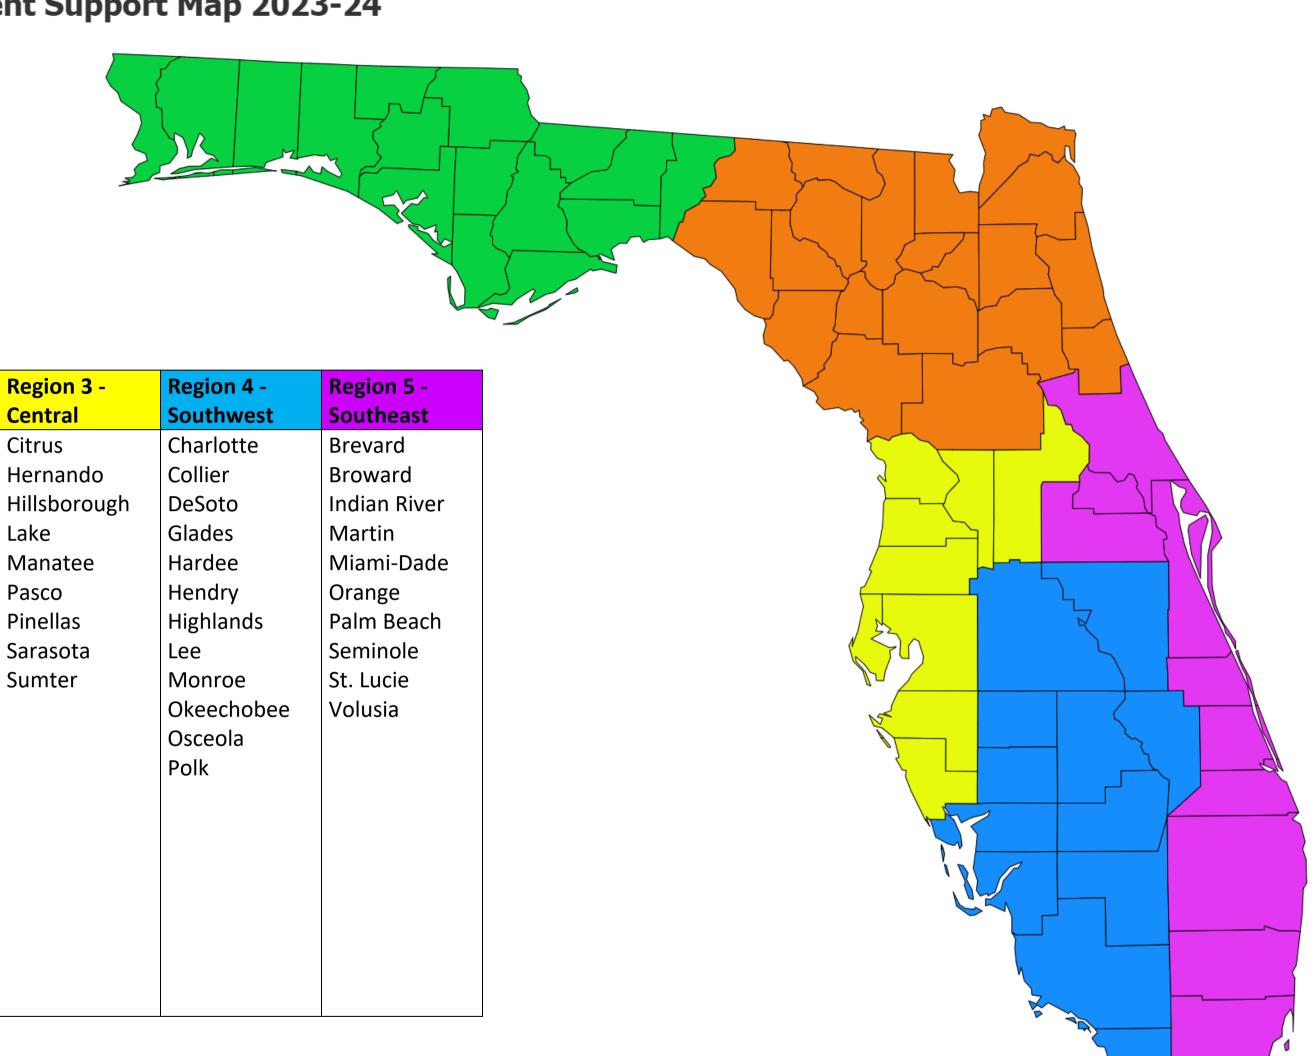

## **School Improvement Support Map 2023-24**

Central

Citrus

Lake

Pasco

Pinellas

Sumter

Region 5 - Southeast

Region 1 -

Northwest

Calhoun

Escambia

Franklin

Gadsden

Holmes

Jackson

Leon

Liberty

Okaloosa

Wakulla

Walton

Santa Rosa

Washington

Jefferson

Gulf

Bay

Region 2 -

Northeast

Alachua

Bradford

Columbia

Baker

Clay

Dixie

Duval

Flagler

Gilchrist

Hamilton

Lafayette

Madison

Marion

Nassau

Putnam

St. Johns

Taylor

Union

Suwannee

Levy

- Region 4 Southwest
- Region 3 Central
- Region 2 Northeast
- Region 1 Northwest

## School Improvement Regions 2023-24

| Region        | District      | Region             | District                     |
|---------------|---------------|--------------------|------------------------------|
| 1 – Northwest | Bay           | 3 – Central        | Citrus                       |
| 1 – Northwest | Calhoun       | 3 – Central        | Hernando                     |
| 1 – Northwest | Escambia      | 3 – Central        | Hillsborough                 |
| 1 – Northwest | Franklin      | 3 – Central        | Lake                         |
| 1 – Northwest | Gadsden       | 3 – Central        | Manatee                      |
| 1 – Northwest | Gulf          | 3 – Central        | Pasco                        |
| 1 – Northwest | Holmes        | 3 – Central        | Pinellas                     |
| 1 – Northwest | Jackson       | 3 – Central        | Sarasota                     |
| 1 – Northwest | Jefferson     | 3 – Central        | Sumter                       |
| 1 – Northwest | Leon          | 4 – Southwest      | Charlotte                    |
| 1 – Northwest | Liberty       | 4 – Southwest      | Collier                      |
| 1 – Northwest | Okaloosa      | 4 – Southwest      | DeSoto                       |
| 1 – Northwest | Santa Rosa    | 4 – Southwest      | Glades                       |
| 1 – Northwest | Wakulla       | 4 – Southwest      | Hardee                       |
| 1 – Northwest | Walton        | 4 – Southwest      | Hendry                       |
| 1 – Northwest | Washington    | 4 – Southwest      | Highlands                    |
| 2 – Northeast | Alachua       | 4 – Southwest      | Lee                          |
| 2 – Northeast | Baker         | 4 – Southwest      | Monroe                       |
| 2 – Northeast | Bradford      | 4 – Southwest      | Okeechobee                   |
| 2 – Northeast | Clay          | 4 – Southwest      | Osceola                      |
| 2 – Northeast | Columbia      | 4 – Southwest      | Polk                         |
| 2 – Northeast | Dixie         | 5 – Southeast      | Brevard                      |
| 2 – Northeast | Duval         | 5 – Southeast      | Broward                      |
| 2 – Northeast | Flagler       | 5 – Southeast      | Indian River                 |
| 2 – Northeast | Gilchrist     | 5 – Southeast      | Martin                       |
| 2 – Northeast | Hamilton      | 5 – Southeast      | Miami-Dade                   |
| 2 – Northeast | Lafayette     | 5 – Southeast      | Orange                       |
| 2 – Northeast | Levy          | 5 – Southeast      | Palm Beach                   |
| 2 – Northeast | Madison       | 5 – Southeast      | Seminole                     |
| 2 – Northeast | Marion        | 5 – Southeast      | St. Lucie                    |
| 2 – Northeast | Nassau        | 5 – Southeast      | Volusia                      |
| 2 – Northeast | Putnam        |                    |                              |
| 2 – Northeast | St. Johns     |                    |                              |
| 2 – Northeast | Suwannee      |                    |                              |
| 2 – Northeast | Taylor        |                    |                              |
| 2 – Northeast | Union         |                    |                              |
|               | Region        | 2023-24 Specialist | 2023-24 R.E.D.               |
|               | 1 – Northwest | Colinthia          | Dr. Rachel Heide             |
|               | 2 – Northeast | Colinthia          | Cassandra Brusca             |
|               | 3 – Central   | Katie Kone         | Dr. Lucinda Thompson         |
|               | 4 – Southwest | Katie Kone         | Kati Pearson                 |
|               | 5 – Southeast | LaJuandrea Ponder  | LaShawn Russ-<br>Porterfield |